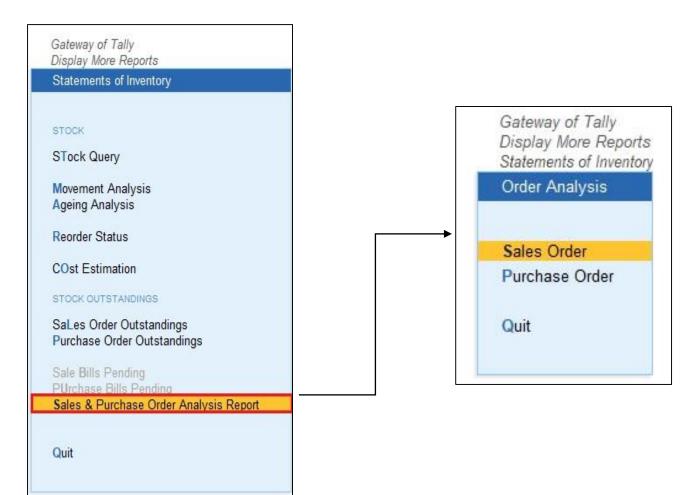

## **Detailed User Guide:**

1. Go to Gateway of Tally  $\rightarrow$  Statements Of Inventory  $\rightarrow$  Sales & Purchase Order Analysis  $\rightarrow$  Sales order / Purchase order